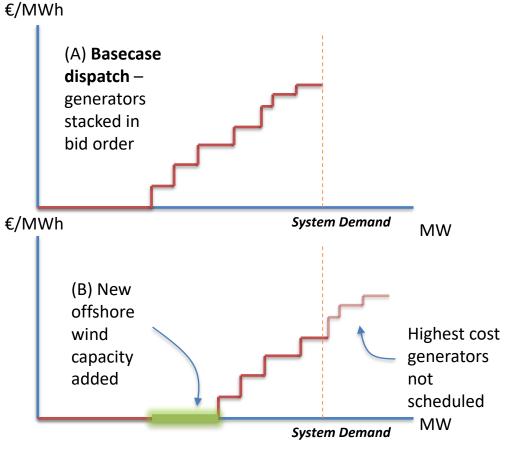

# **Methodology for Offshore Wind**

- 800MW offshore wind added at each node
- Other generation reduced by 800MW in bid order
- Load flow and contingency analysis done
- Thermal loadings checked
- Other generation re-dispatched to minimise constraint
- Offshore wind capacity reduced until all loadings within standards