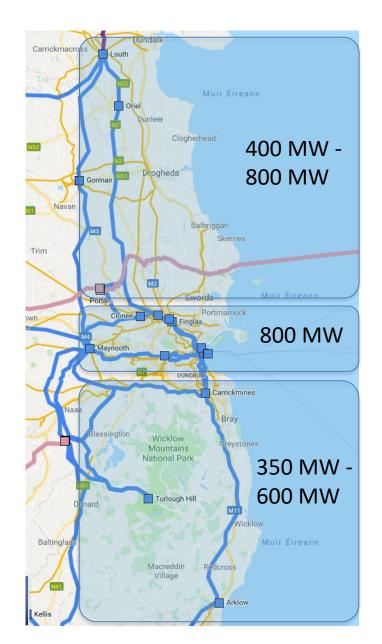

# **Offshore Opportunities North of Dublin**

| nreken Dongaik<br>Gyles Quay                                                                                                                                                                                                                                                                                                                                                                                                                                                                                                                                                                                                                                                                                                                                                                                                                                                                                                                                                                                                                                                                                                                                                                                                                                                                                                                                                                                                                                                                                                                                                                                                                                                                                                                                                                                                                                                                                                                                                                                                                                                                                                                                                                                                                                                                                                                                                                                                       | Location | Сара | Bays                                            |                       |  |
|------------------------------------------------------------------------------------------------------------------------------------------------------------------------------------------------------------------------------------------------------------------------------------------------------------------------------------------------------------------------------------------------------------------------------------------------------------------------------------------------------------------------------------------------------------------------------------------------------------------------------------------------------------------------------------------------------------------------------------------------------------------------------------------------------------------------------------------------------------------------------------------------------------------------------------------------------------------------------------------------------------------------------------------------------------------------------------------------------------------------------------------------------------------------------------------------------------------------------------------------------------------------------------------------------------------------------------------------------------------------------------------------------------------------------------------------------------------------------------------------------------------------------------------------------------------------------------------------------------------------------------------------------------------------------------------------------------------------------------------------------------------------------------------------------------------------------------------------------------------------------------------------------------------------------------------------------------------------------------------------------------------------------------------------------------------------------------------------------------------------------------------------------------------------------------------------------------------------------------------------------------------------------------------------------------------------------------------------------------------------------------------------------------------------------------|----------|------|-------------------------------------------------|-----------------------|--|
| oss Buth Mullagharlin<br>John Dromiskin<br>ath Hill Castebellingham Muir Éireann<br>Annagassan Muir Éireann<br>Andee Caste<br>Ubeneer<br>Collon Denleer<br>Collon Termonfeckin                                                                                                                                                                                                                                                                                                                                                                                                                                                                                                                                                                                                                                                                                                                                                                                                                                                                                                                                                                                                                                                                                                                                                                                                                                                                                                                                                                                                                                                                                                                                                                                                                                                                                                                                                                                                                                                                                                                                                                                                                                                                                                                                                                                                                                                     | Louth    | 450  | in existing network                             | Space for             |  |
|                                                                                                                                                                                                                                                                                                                                                                                                                                                                                                                                                                                                                                                                                                                                                                                                                                                                                                                                                                                                                                                                                                                                                                                                                                                                                                                                                                                                                                                                                                                                                                                                                                                                                                                                                                                                                                                                                                                                                                                                                                                                                                                                                                                                                                                                                                                                                                                                                                    |          | 650  | with North South, CP996 & Louth-Woodland uprate | 4 x bays              |  |
|                                                                                                                                                                                                                                                                                                                                                                                                                                                                                                                                                                                                                                                                                                                                                                                                                                                                                                                                                                                                                                                                                                                                                                                                                                                                                                                                                                                                                                                                                                                                                                                                                                                                                                                                                                                                                                                                                                                                                                                                                                                                                                                                                                                                                                                                                                                                                                                                                                    |          | 800  | plus Sliabh Bawn-Lanesboro<br>uprate            |                       |  |
| Navan Gorman Dohore Platin Laytown                                                                                                                                                                                                                                                                                                                                                                                                                                                                                                                                                                                                                                                                                                                                                                                                                                                                                                                                                                                                                                                                                                                                                                                                                                                                                                                                                                                                                                                                                                                                                                                                                                                                                                                                                                                                                                                                                                                                                                                                                                                                                                                                                                                                                                                                                                                                                                                                 | "Oriel"  | 400  | in existing network                             | New<br>Station        |  |
| Balbionan<br>Stephenstown<br>Stephenstown<br>Stephenstown<br>Stephenstown<br>Stephenstown<br>Stephenstown<br>Stephenstown<br>Stephenstown<br>Stephenstown<br>Stephenstown<br>Stephenstown<br>Stephenstown<br>Stephenstown<br>Stephenstown<br>Stephenstown<br>Stephenstown<br>Stephenstown<br>Stephenstown<br>Stephenstown<br>Stephenstown<br>Stephenstown<br>Stephenstown<br>Stephenstown<br>Stephenstown<br>Stephenstown<br>Stephenstown<br>Stephenstown<br>Stephenstown<br>Stephenstown<br>Stephenstown<br>Stephenstown<br>Stephenstown<br>Stephenstown<br>Stephenstown<br>Stephenstown<br>Stephenstown<br>Stephenstown<br>Stephenstown<br>Stephenstown<br>Stephenstown<br>Stephenstown<br>Stephenstown<br>Stephenstown<br>Stephenstown<br>Stephenstown<br>Stephenstown<br>Stephenstown<br>Stephenstown<br>Stephenstown<br>Stephenstown<br>Stephenstown<br>Stephenstown<br>Stephenstown<br>Stephenstown<br>Stephenstown<br>Stephenstown<br>Stephenstown<br>Stephenstown<br>Stephenstown<br>Stephenstown<br>Stephenstown<br>Stephenstown<br>Stephenstown<br>Stephenstown<br>Stephenstown<br>Stephenstown<br>Stephenstown<br>Stephenstown<br>Stephenstown<br>Stephenstown<br>Stephenstown<br>Stephenstown<br>Stephenstown<br>Stephenstown<br>Stephenstown<br>Stephenstown<br>Stephenstown<br>Stephenstown<br>Stephenstown<br>Stephenstown<br>Stephenstown<br>Stephenstown<br>Stephenstown<br>Stephenstown<br>Stephenstown<br>Stephenstown<br>Stephenstown<br>Stephenstown<br>Stephenstown<br>Stephenstown<br>Stephenstown<br>Stephenstown<br>Stephenstown<br>Stephenstown<br>Stephenstown<br>Stephenstown<br>Stephenstown<br>Stephenstown<br>Stephenstown<br>Stephenstown<br>Stephenstown<br>Stephenstown<br>Stephenstown<br>Stephenstown<br>Stephenstown<br>Stephenstown<br>Stephenstown<br>Stephenstown<br>Stephenstown<br>Stephenstown<br>Stephenstown<br>Stephenstown<br>Stephenstown<br>Stephenstown<br>Stephenstown<br>Stephenstown<br>Stephenstown<br>Stephenstown<br>Stephenstown<br>Stephenstown<br>Stephenstown<br>Stephenstown<br>Stephenstown<br>Stephenstown<br>Stephenstown<br>Stephenstown<br>Stephenstown<br>Stephenstown<br>Stephenstown<br>Stephenstown<br>Stephenstown<br>Stephenstown<br>Stephenstown<br>Stephenstown<br>Stephenstown<br>Stephenstown<br>Stephenstown<br>Stephenstown<br>Stephenstown<br>Stephenstown<br>Stephenstown<br>Stephenstown<br>Stephenstown<br>Stephenstown<br>Stephenstown<br>Steph |          | 650  | with North South, CP996 & Louth-Woodland uprate |                       |  |
|                                                                                                                                                                                                                                                                                                                                                                                                                                                                                                                                                                                                                                                                                                                                                                                                                                                                                                                                                                                                                                                                                                                                                                                                                                                                                                                                                                                                                                                                                                                                                                                                                                                                                                                                                                                                                                                                                                                                                                                                                                                                                                                                                                                                                                                                                                                                                                                                                                    |          | 800  | plus Sliabh Bawn-Lanesboro<br>uprate            |                       |  |
|                                                                                                                                                                                                                                                                                                                                                                                                                                                                                                                                                                                                                                                                                                                                                                                                                                                                                                                                                                                                                                                                                                                                                                                                                                                                                                                                                                                                                                                                                                                                                                                                                                                                                                                                                                                                                                                                                                                                                                                                                                                                                                                                                                                                                                                                                                                                                                                                                                    | Woodland | 800  | in existing network                             | Space for<br>2 x bays |  |
| ne Barnakyle<br>Bancroft u Manayu Blackrock                                                                                                                                                                                                                                                                                                                                                                                                                                                                                                                                                                                                                                                                                                                                                                                                                                                                                                                                                                                                                                                                                                                                                                                                                                                                                                                                                                                                                                                                                                                                                                                                                                                                                                                                                                                                                                                                                                                                                                                                                                                                                                                                                                                                                                                                                                                                                                                        |          |      | GRC                                             | JUP                   |  |

# **Offshore Opportunities near Dublin**

| IKEA O Propritee                                                                                                                                                                                                                                                                                                                                                                                                                                                                                                                                                                                                                                                                                                                                                                                                                                                                                                                                                                                                                                                                                                                                                                                                                                                                                                                                                                                                                                                                                                                                                                                                                                                                                                                                                                                                                                                                                                                                                                                                                                                                                | Location         | Capacity MW |                                            | Bays     |  |
|-------------------------------------------------------------------------------------------------------------------------------------------------------------------------------------------------------------------------------------------------------------------------------------------------------------------------------------------------------------------------------------------------------------------------------------------------------------------------------------------------------------------------------------------------------------------------------------------------------------------------------------------------------------------------------------------------------------------------------------------------------------------------------------------------------------------------------------------------------------------------------------------------------------------------------------------------------------------------------------------------------------------------------------------------------------------------------------------------------------------------------------------------------------------------------------------------------------------------------------------------------------------------------------------------------------------------------------------------------------------------------------------------------------------------------------------------------------------------------------------------------------------------------------------------------------------------------------------------------------------------------------------------------------------------------------------------------------------------------------------------------------------------------------------------------------------------------------------------------------------------------------------------------------------------------------------------------------------------------------------------------------------------------------------------------------------------------------------------|------------------|-------------|--------------------------------------------|----------|--|
| Image: Control of the particular of the partine of the particular of the particular of th | Finglas          | 800         | in existing network                        | 1 x bay  |  |
|                                                                                                                                                                                                                                                                                                                                                                                                                                                                                                                                                                                                                                                                                                                                                                                                                                                                                                                                                                                                                                                                                                                                                                                                                                                                                                                                                                                                                                                                                                                                                                                                                                                                                                                                                                                                                                                                                                                                                                                                                                                                                                 | Poolbeg<br>North | 600         | in existing network                        | 0 bays   |  |
|                                                                                                                                                                                                                                                                                                                                                                                                                                                                                                                                                                                                                                                                                                                                                                                                                                                                                                                                                                                                                                                                                                                                                                                                                                                                                                                                                                                                                                                                                                                                                                                                                                                                                                                                                                                                                                                                                                                                                                                                                                                                                                 |                  | 800         | if we uprate Finglas<br>– North Wall Cable |          |  |
|                                                                                                                                                                                                                                                                                                                                                                                                                                                                                                                                                                                                                                                                                                                                                                                                                                                                                                                                                                                                                                                                                                                                                                                                                                                                                                                                                                                                                                                                                                                                                                                                                                                                                                                                                                                                                                                                                                                                                                                                                                                                                                 | Poolbeg<br>South | 800         | in existing network                        | 2 x bays |  |

# **Offshore Opportunities South of Dublin**

| ok Cabra Artane How/H                                                                         | Location     | Сарас | Capacity MW                                         |                         |  |  |
|-----------------------------------------------------------------------------------------------|--------------|-------|-----------------------------------------------------|-------------------------|--|--|
| sok Cabra Artane HowiH<br>Can<br>Adamstown Elinohizore Urishtown                              | Carrickmines | 650   | in existing network                                 | 3 x bays                |  |  |
| Bancroftur Praney Blackrock                                                                   |              | 350   | if 350 also connected at<br>Arklow                  |                         |  |  |
|                                                                                               |              | 800   | If new Carrickmines- Poolbeg circuit added          |                         |  |  |
| Wicklow<br>Mountains<br>National Park<br>Tinnehinch<br>Newtown<br>Mount<br>Kennew             | Ballybeg     | 500   | if we upvoltage Ballybeg-<br>Carrickmines 1         | New<br>220kV<br>station |  |  |
| Roundwood<br>Turlough Hill<br>Glemmajare<br>Macreddin<br>Village<br>Aughnm Avoca<br>Het Aklow |              | 700   | if we also uprate Ballybeg-<br>Carrickmines 1 and 2 |                         |  |  |
|                                                                                               | Arklow       | 350   | in existing network                                 | Space for<br>2 x bays   |  |  |
|                                                                                               |              | 500   | if we upvoltage Arklow-<br>Carrickmines 1           |                         |  |  |
|                                                                                               |              | 800   | If we also uprate Arklow-<br>Carrickmines 1 and 2   |                         |  |  |
| soy                                                                                           |              |       | EIRG                                                |                         |  |  |